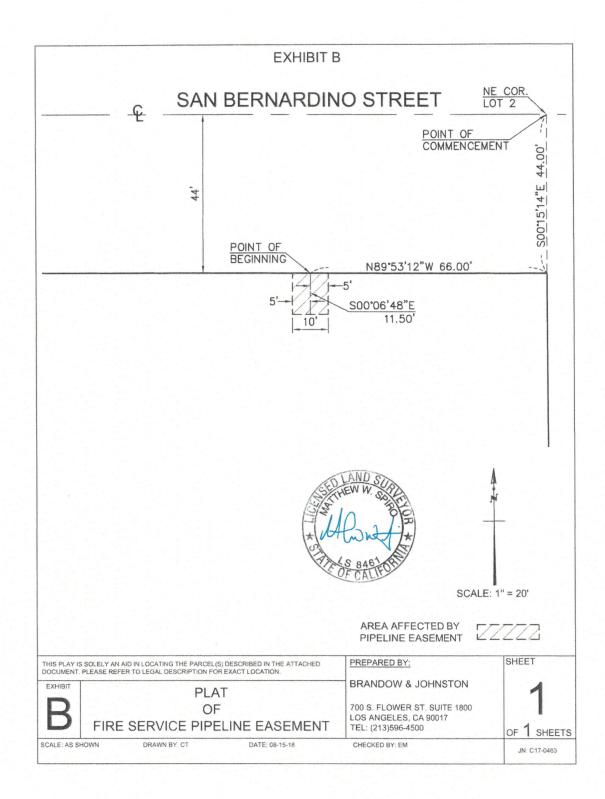

- b4. Acceptance of Gifts/Donations: Approval (Ref. b 4.1-2)
- b5. 2019-2020 Section 125 Flexible Benefit Plan Adoption Agreement: Approval (Additional Supporting Information Available Under Separate Cover) (Ref. b 5.1)
- b6. Adoption of Resolution 2018-19-35, Notice of Intention to Grant Pipeline Easement at Vernon Middle School to Monte Vista Water District: Approval (Ref. b 6.1-7)